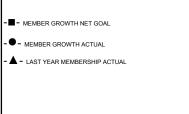

## **LOCATION NEW ZEALAND**

**GMT CA** 

| Clubs                 |               |           |               | Members               |                           |                         |                                              |
|-----------------------|---------------|-----------|---------------|-----------------------|---------------------------|-------------------------|----------------------------------------------|
| RESULTS FOR 2018-2019 |               |           |               | RESULTS FOR 2018-2019 |                           |                         |                                              |
| QUARTER               | NEW CLUB GOAL | NEW CLUBS | DROPPED CLUBS | QUARTER               | MEMBER GROWTH NET<br>GOAL | MEMBER GROWTH<br>ACTUAL | DROPPED MEMBERS ACTUAL (including transfers) |
| JULY/AUG/SEPT         | 1             | 0         | 1             | JULY/AUG/SEPT         | 28                        | 25                      | 19                                           |
| OCT/NOV/DEC           | 0             | 0         | 0             | OCT/NOV/DEC           | 10                        | 12                      | 24                                           |
| JAN/FEB/MAR           | 1             | 0         | 0             | JAN/FEB/MAR           | 30                        | 0                       | 0                                            |
| APR/MAY/JUNE          | 0             | 0         | 0             | APR/MAY/JUNE          | -5                        | 0                       | 0                                            |